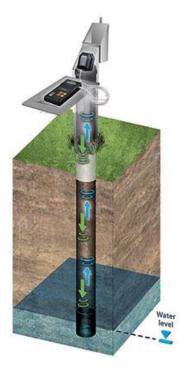

The Laser Marked Model 102 Water Level Indicator is designed to accurately measure groundwater levels in small diameter applications.

The 102M Mini Water Level Indicator is available (lengths of 80 ft or 25 m).