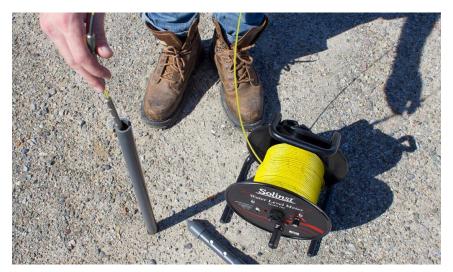

The Laser Marked Model 102 Water Level Indicator is designed to accurately measure groundwater levels in small diameter applications.

The 102M Mini Water Level Indicator is available (lengths of 80 ft or 25 m).

# **Measure Water Level & Draw Down**

- 4 mm (0.157") or 10 mm (3/8") diameter stainless steel probes
- P10 has segmented weights for flexibility
- LED Light and loud buzzer indicates water level
- Adjust sensitivity to suit your application
- Clearly-marked cable with greater flexibility and abrasion-resistance