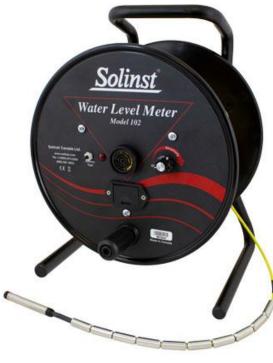

The Laser Marked Model 102 Water Level Indicator is designed to accurately measure groundwater levels in small diameter applications.

The 102M Mini Water Level Indicator is available (lengths of 80 ft or 25 m).

# **Measure Water Level & Draw Down**

- 4 mm (0.157") or 10 mm (3/8") diameter stainless steel probes
- P10 has segmented weights for flexibility
- LED Light and loud buzzer indicates water level
- Adjust sensitivity to suit your application
- Clearly-marked cable with greater flexibility and abrasion-resistance