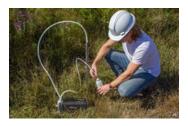

#### **Solinst Sonic Water Level Meter**

The <u>104 Solinst Sonic Water Level Meter</u> is a portable, acoustic ranging instrument designed to simply and quickly provide depth to static water level measurements down to 600 m (2000 ft), without the need to lower equipment down a well. Ideal for straight, crooked, narrow, hard to access, or contaminated wells.