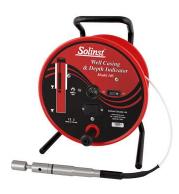

#### **Well Casing & Depth Indicator**

The <u>Model 105 Well Casing & Depth Indicator</u> detects metal well casing and measures total well depth using one probe. Depths are read from durable Solinst laser marked flat tape.