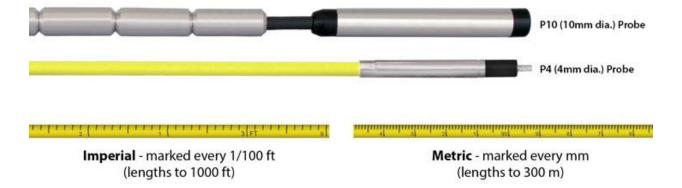

# **Measure Water Level & Draw Down**

- 4 mm (0.157") or 10 mm (3/8") diameter stainless steel probes
- P10 has segmented weights for flexibility
- LED Light and loud buzzer indicates water level
- Adjust sensitivity to suit your application
- Clearly-marked cable with greater flexibility and abrasion-resistance